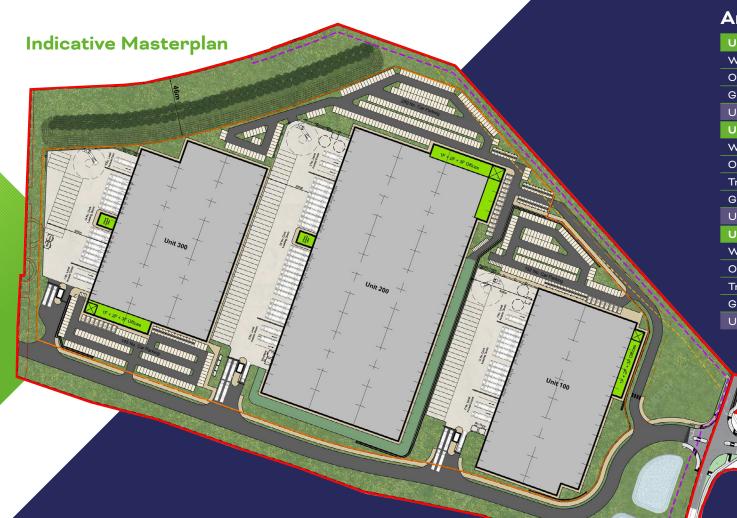

## Areas

| Unit 100                    | Sq Ft   | Sq M   |
|-----------------------------|---------|--------|
| Warehouse Area              | 129,756 | 12,055 |
| Office Area (incl. GF core) | 14,417  | 1,339  |
| Gatehouse                   | 300     | 28     |
| Unit 100 GIA                | 144,473 | 13,422 |
| Unit 200                    | Sq Ft   | Sq M   |
| Warehouse Area              | 272,410 | 25,308 |
| Office Area (incl. GF core) | 33,548  | 3,117  |
| Transport Office            | 2,500   | 232    |
| Gatehouse                   | 300     | 28     |
| Unit 200 GIA                | 308,758 | 28,684 |
| Unit 300                    | Sq Ft   | Sq M   |
| Warehouse Area              | 146,579 | 13,618 |
| Office Area (incl. GF core) | 17,270  | 1,604  |
| Transport Office            | 2,500   | 232    |
| Gatehouse                   | 300     | 28     |
| Unit 300 GIA                | 166,649 | 15,482 |