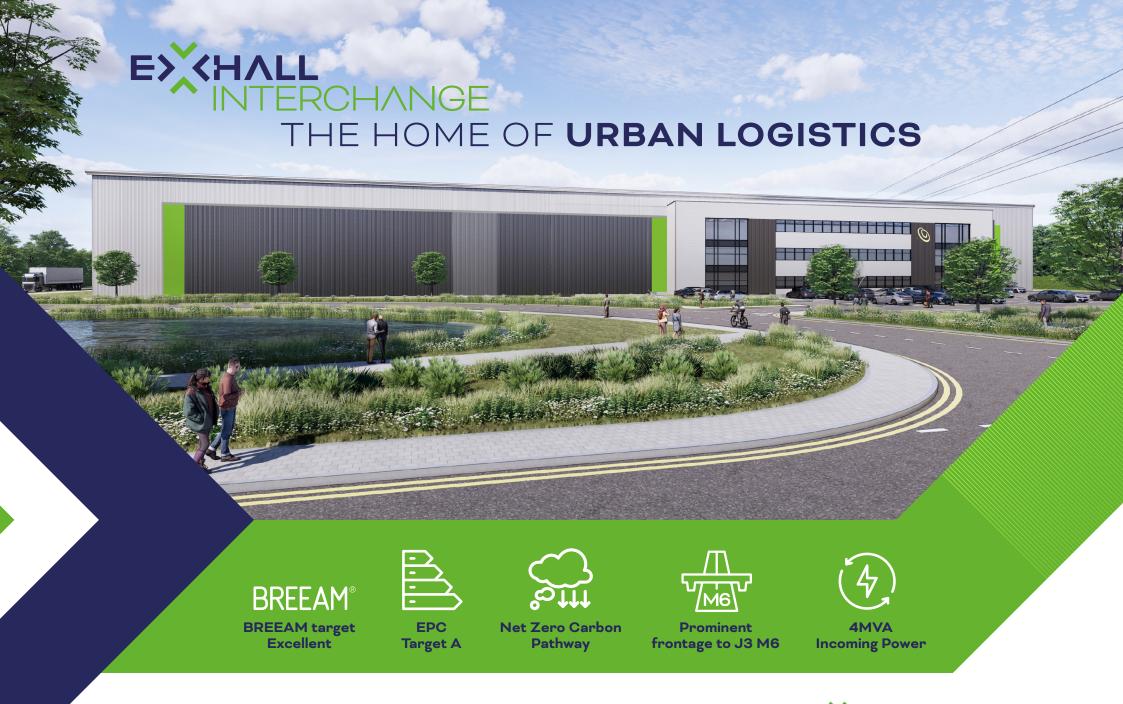

10% EV charging (min)

I dock access door per 10,000 sq ft

2 x EV docks >100,00 sq ft

2 x level access loading doors

50m yard depths

PV enabled

Eaves height 18-20m

Unit size up to 484,000 sq ft

BREEAM Excellent & EPC A

Path to Net Zero Carbon

AN EXCELLENT LOCATION

The Agents, for themselves and for the Seller/Lessor of this property whose agents they are, give notice that 1. These particulars do not constitute any part of an offer or a contract; 2. All statements contained in these particulars are made without responsibility on the part of the Agent(s) or the Seller/Lessor; 3. None of the statements contained in these particulars is to be relied upon as a statement or representation of fact; 4. Any intending Buyer or Tenant must satisfy themselves by inspection or otherwise as to the correctness of each of the statements contained in these particulars; 5. The Seller/Landlord does not make or give, and neither the Agent(s) nor any person in their employment has any authority to, make or give any representation or warranty whatever in relation to this property. February 2025. Designed and produced by Creativeworld\_T:01282 858200.