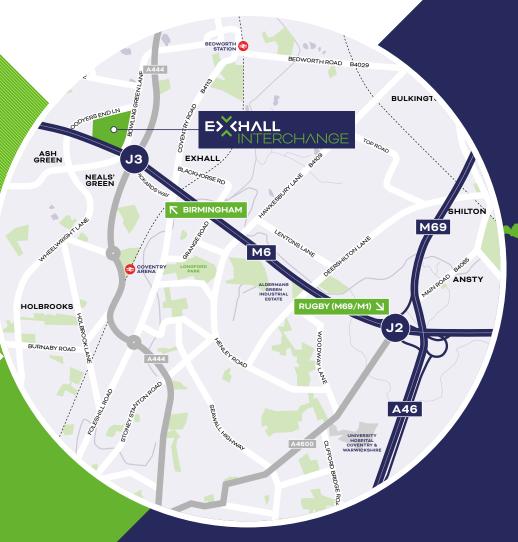

| Drive Distance                            | <del>61</del> |
|-------------------------------------------|---------------|
| J3 M6                                     | <1 mile       |
| Coventry                                  | 5 miles       |
| Birmingham Airport                        | 1.5 miles     |
| Birmingham                                | 2.2 miles     |
| J2 M69                                    | 2.1 miles     |
| Birmingham International Station          | 14.6 acres    |
| Birmingham International to London Euston | 1hr 21mins    |