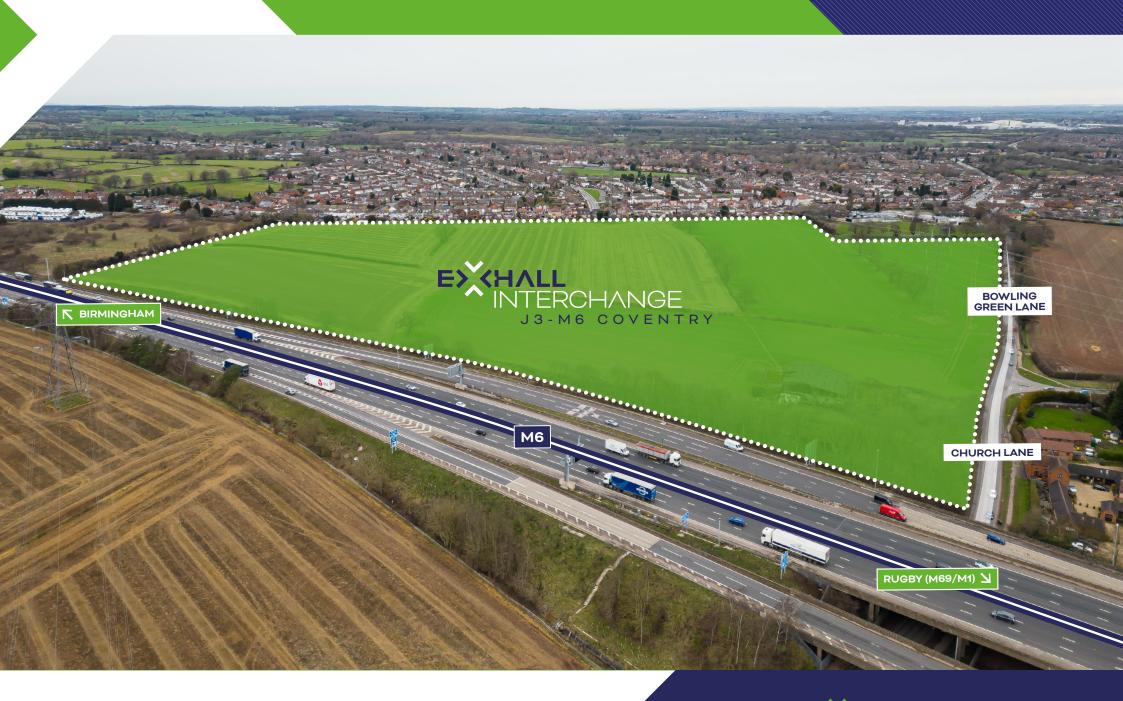

| Drive Distance                            | <del>61</del> |
|-------------------------------------------|---------------|
| J3 M6                                     | <1 mile       |
| Coventry                                  | 5 miles       |
| Birmingham Airport                        | 1.5 miles     |
| Birmingham                                | 2.2 miles     |
| J2 M69                                    | 2.1 miles     |
| Birmingham International Station          | 14.6 acres    |
| Birmingham International to London Euston | 1hr 21mins    |