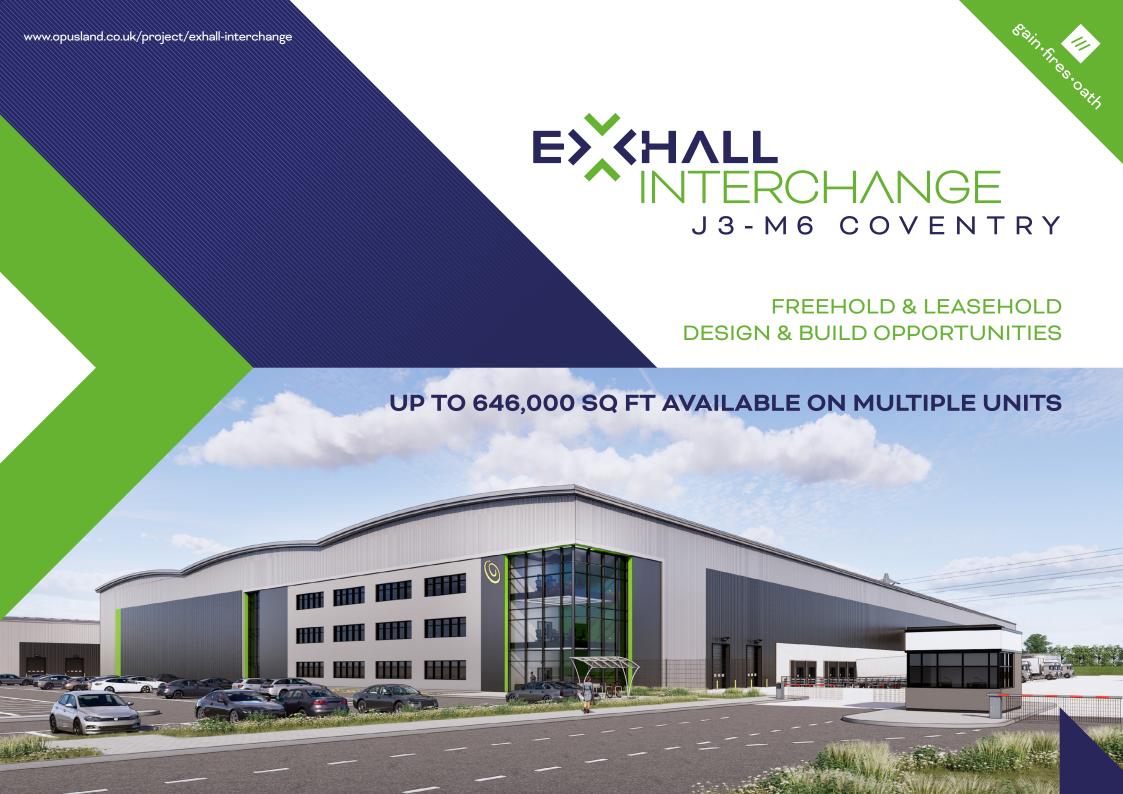

## **Planning & Delivery**

The site benefits from an outline planning application for the development of up to 646,000 sq. ft of commercial/industrial floor space (use classes B2/B8/E(g)(ii)(iii)) including ancillary office space (use class E(g)(i)) together with internal access roads, service yards, parking, landscape, drainage and associated works with all reserved matters (appearance, landscaping, layout and scale) except for access to Bowling Green Lane and the widening of the carriageway of School Lane and associated works at land west of Bowling Green Lane.

The site is available on a freehold or leasehold basis for design and build opportunities.

## Areas

| Unit 100                    | Sq Ft   | Sq M   |
|-----------------------------|---------|--------|
| Warehouse Area              | 129,756 | 12,055 |
| Office Area (incl. GF core) | 14,417  | 1,339  |
| Gatehouse                   | 300     | 28     |
| Unit 100 GIA                | 144,473 | 13,422 |
| Unit 200                    | Sq Ft   | Sq M   |
| Warehouse Area              | 272,410 | 25,308 |
| Office Area (incl. GF core) | 33,548  | 3,117  |
| Transport Office            | 2,500   | 232    |
| Gatehouse                   | 300     | 28     |
| Unit 200 GIA                | 308,758 | 28,684 |
| Unit 300                    | Sq Ft   | Sq M   |
| Warehouse Area              | 146,579 | 13,618 |
| Office Area (incl. GF core) | 17,270  | 1,604  |
| Transport Office            | 2,500   | 232    |
| Gatehouse                   | 300     | 28     |
| Unit 300 GIA                | 166,649 | 15,482 |