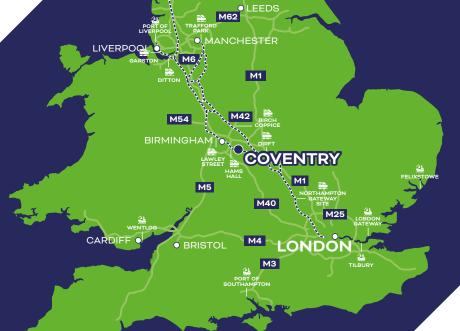

| Drive Distance                            | <del>61</del> |
|-------------------------------------------|---------------|
| J3 M6                                     | <1 mile       |
| Coventry                                  | 5 miles       |
| Birmingham Airport                        | 1.5 miles     |
| Birmingham                                | 2.2 miles     |
| J2 M69                                    | 2.1 miles     |
| Birmingham International Station          | 14.6 acres    |
| Birmingham International to London Euston | 1hr 21mins    |